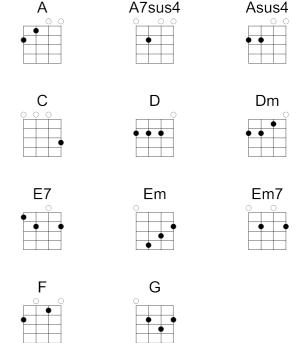

# Weather With You Tim and Neil Finn

|    | Em7 Asus4      |               |           |       |     |    |
|----|----------------|---------------|-----------|-------|-----|----|
| Εİ | 23-<br>-42h4-4 |               |           |       |     |    |
| ΕÍ | Em7 Asus4      | Em7           | Asus4     |       |     |    |
|    | 23-<br>-42h4-4 | - 20<br>2-2-1 | <br>.h2-1 | * for | low | G) |
|    |                |               |           |       |     |    |

Walking 'round the room singing Stormy Weather
Em7 Asus4
At fifty seven Mount Pleasant Street
Em7 Asus4
Now it's the same room but everything's different
Em7 Asus4
You can fight the sleep but not the dream

Dm C Dm C
Things ain't cooking in my kitchen
Dm C F
Strange affliction wash over me
Dm C Dm C
Julius Caesar and the Roman Empire
Dm C F G
Couldn't conquer the blue sky-y

## Em7 Asus4 Em7 Asus4

Everywhere you go you always take the weather with you

A7sus4

Everywhere you go you always take the weather

A7sus4

Everywhere you go you always take the weather

With you

Everywhere you go you always take the weather

#### Em7 Asus4 Em7 Asus4

Em7 Asus4
There's a small boat made of china
Em7 Asus4
Going nowhere on the mantelpiece
Em7 Asus4
Do I lie like a lounge room lizard
Em7 Asus4
Or do I sing like a bird released

Everywhere you go you always take the weather with you

A7sus4

Everywhere you go you always take the weather A7sus4

Everywhere you go you always take the weather with you

D

Everywhere you go you always take the weather with you

### Em7 Asus4 Em7 Asus4

#### Em7 Asus4 Em7 Asus4

| A7sus4                                       | D         |
|----------------------------------------------|-----------|
| Everywhere you go you always take th         | e weather |
|                                              | with you  |
| A7sus4                                       | D         |
| Everywhere you go you always take the A7sus4 | e weather |
| A/sus4                                       | G         |
| Everywhere you go you always take th         | e weather |
|                                              | with you  |
| D                                            | <b>E7</b> |
| Everywhere you go you always take th         | e weather |
| G                                            |           |
| You take the weather                         |           |
| A D                                          |           |
| The weather with you                         |           |
| · · · · · · · · · · · · · · · · · · ·        |           |