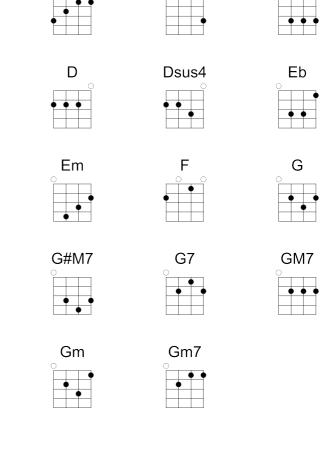

## Tomorrow Strouse/Charnin

| G GM7 The sun'll come out Tomorrow C D Bet your bottom dollar Em G That tomorrow C D There'll be sun |
|------------------------------------------------------------------------------------------------------|
|                                                                                                      |
| Just thinkin' about Tomorrow C                                                                       |
| Clears away the cobwebs,                                                                             |
| And the sorrow                                                                                       |
| 'Til there's none                                                                                    |
| TH there is none                                                                                     |
| When I'm stuck a day                                                                                 |
| Gm7                                                                                                  |
| That's gray Eb F                                                                                     |
| And lonely                                                                                           |
| I just stick out my chin Dsus4 D                                                                     |
| And grin, and say                                                                                    |
| G GM7 The sun'll come out Tomorrow C D So ya gotta hang on                                           |
| 'Til tomorrow                                                                                        |
| G#M7 D<br>Come what may                                                                              |
| G GM7 Tomorrow, Tomorrow G7 C Cm I love ya Tomorrow G D G D You're only a day away                   |
| G GM7 Tomorrow, Tomorrow G7 C Cm I love ya Tomorrow G D G You're only a day away                     |