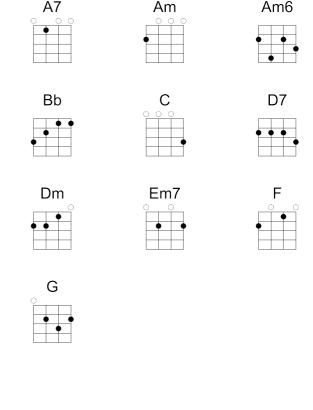

## The Logical Song Rick Davies / Roger Hodgson

Clinical intellectual cynical

C Am6

There are times when all the world's asleep
F Bb

The questions run too deep for such a simple man
C Am6

Won't you please please tell me what we've learned
F Bb

I know it sounds absurd but please tell me who I am
Am
I say now watch what you say
F Em7

Or they'll be calling you a radical
G F D7

Liberal, fanatical, criminal
Am

Won't you sign up your name
F Em7

We'd like to feel you're acceptable
G F D7

Respectable, presentable, a vegetable

(Take it take it take it)

Instrumental ×2
Am F Em7 G F D7

C Am6

At night when all the world's asleep

The questions run so deep for such a simple man

Won't you please please tell me what we've learned F Bb I know it sounds absurd but please tell me who I am

Bb Who I am who I am who I am

A7A7A7Dm A7A7A7Dm C F