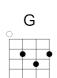

Dub-a-dub-a-dum-dum Dub-a-dub-a-dum Dub-a-dum-dum-dub-a-dum Dub-a-dub-a-dum Dub-a-dub-a-dum-dum Dub-a-dub-a-dum Dub-a-dum-dum-dub-a-dum Dub-a-dub-a-dum

G Wish I was at home for Christmas.

## Brass

**E7** Dub-a-dub-a-dum-dum Dub-a-dub-a-dum Dub-a-dum-dum-dub-a-dum Dub-a-dub-a-dum E7 Dub-a-dub-a-dum-dum Dub-a-dub-a-dum Dub-a-dum-dum-dub-a-dum Dub-a-dub-a-dum G Wish I was at home for Christmas.

E7 Wish I could be dancing now, E7 A In the arms of the girl I love. E7 A Mary Bradley waits at home, **E**/ **A** She's been waiting two years long.

**G** Wish I was at home for Christmas. Rolle

| 00 | :115 |    |      |    |    |     |     |    |
|----|------|----|------|----|----|-----|-----|----|
|    | А    | DΑ | Α    | DΑ | D  | ΑD  | Α   |    |
| А  | -420 | 0  | -420 | )0 | 00 | -00 | · · | -0 |
| Е  |      | -2 |      | -2 | 2- | 2-  | 0   |    |
| С  |      |    |      |    |    |     | -21 |    |
| -  | -    |    |      |    |    |     |     |    |