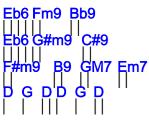

## GM7

Friday night it was late I was walking you home We got down to the gate and I was dreaming of the night **B7** Would it turn out right GM7 How to tell you girl CS I wanna build my world around you B7 Tell\_you that it's true GM7 I wanna make you understand Bb9 Em7 D D I'm talking about a lifetime plan GM7 That's the way it began we were hand in hand Glenn\_Miller's band was better than before **B7** We yelled and screamed for more GM7 And the Porter tune (Night and Day) Made us dance across the room **B7** It ended all too soon GM7 And on the way back home Em7 D Bb9 I promised you'd never be alone GM7 Hurry don't be late **C9** I can hardly wait **B**7 I said to myself when we're old GM7 We'll go dancing in the dark Bb9 Walking through the park D Em7 D And reminiscing Eb6 Fm9 Bb9 C#9 |||| F#m9 GM7 **B9** Em7 || D Г