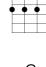

This version is simplified by removing the key change at the bridge. In the original, the final verse is a semitone higher (G#, in this key)

С

D7

Bm7

D

| ( | CN      | M | 7 |
|---|---------|---|---|
| 0 | $\odot$ | ¢ | ) |
|   |         |   |   |
|   |         |   | • |
|   |         |   |   |
|   |         |   |   |