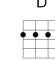

Dm Bb What will your daddy do when he sees your Dm C D Mamma kissin' Santa Claus? Ah-haaa–aa

Are you hanging up the stocking on the wall? Bm D Are you hoping that the snow will start to fall? Do you ride on down the hillside In a buggy you have made? Am C D When you land upon your head then you bin' slayed!

So here it is, Merry Christmas Bb D Everybody's having fun G Bm Bb D Look to the future now, it's only just begun Am

| Dm |  |  |  |   |
|----|--|--|--|---|
|    |  |  |  | 2 |
|    |  |  |  |   |
|    |  |  |  |   |
|    |  |  |  |   |
|    |  |  |  |   |