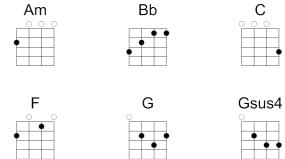

## Let My Love Open The Door Pete Townshend

| Intro x4<br>C G F (G)                                                                                                                                                                                                                                                                                                                                                                                                                                                                                                                                                                                                                                                                                                                                                                                                                                                                                                                                                                                                                                                                                                                                                                                                                                                                                                                                                                                                                                                                                                                                                                                                                                                                                                                                                                                                                                                                                                                                                                                                                                                                                                          |
|--------------------------------------------------------------------------------------------------------------------------------------------------------------------------------------------------------------------------------------------------------------------------------------------------------------------------------------------------------------------------------------------------------------------------------------------------------------------------------------------------------------------------------------------------------------------------------------------------------------------------------------------------------------------------------------------------------------------------------------------------------------------------------------------------------------------------------------------------------------------------------------------------------------------------------------------------------------------------------------------------------------------------------------------------------------------------------------------------------------------------------------------------------------------------------------------------------------------------------------------------------------------------------------------------------------------------------------------------------------------------------------------------------------------------------------------------------------------------------------------------------------------------------------------------------------------------------------------------------------------------------------------------------------------------------------------------------------------------------------------------------------------------------------------------------------------------------------------------------------------------------------------------------------------------------------------------------------------------------------------------------------------------------------------------------------------------------------------------------------------------------|
| Verse 1 C G F When people keep repeating                                                                                                                                                                                                                                                                                                                                                                                                                                                                                                                                                                                                                                                                                                                                                                                                                                                                                                                                                                                                                                                                                                                                                                                                                                                                                                                                                                                                                                                                                                                                                                                                                                                                                                                                                                                                                                                                                                                                                                                                                                                                                       |
| That you'll never fall in love                                                                                                                                                                                                                                                                                                                                                                                                                                                                                                                                                                                                                                                                                                                                                                                                                                                                                                                                                                                                                                                                                                                                                                                                                                                                                                                                                                                                                                                                                                                                                                                                                                                                                                                                                                                                                                                                                                                                                                                                                                                                                                 |
| When everybody keeps retreating                                                                                                                                                                                                                                                                                                                                                                                                                                                                                                                                                                                                                                                                                                                                                                                                                                                                                                                                                                                                                                                                                                                                                                                                                                                                                                                                                                                                                                                                                                                                                                                                                                                                                                                                                                                                                                                                                                                                                                                                                                                                                                |
| But you can't seem to get enough                                                                                                                                                                                                                                                                                                                                                                                                                                                                                                                                                                                                                                                                                                                                                                                                                                                                                                                                                                                                                                                                                                                                                                                                                                                                                                                                                                                                                                                                                                                                                                                                                                                                                                                                                                                                                                                                                                                                                                                                                                                                                               |
| Am G F Let my love open the door Am G F Let my love open the door                                                                                                                                                                                                                                                                                                                                                                                                                                                                                                                                                                                                                                                                                                                                                                                                                                                                                                                                                                                                                                                                                                                                                                                                                                                                                                                                                                                                                                                                                                                                                                                                                                                                                                                                                                                                                                                                                                                                                                                                                                                              |
| Am G F<br>Let my love open the door                                                                                                                                                                                                                                                                                                                                                                                                                                                                                                                                                                                                                                                                                                                                                                                                                                                                                                                                                                                                                                                                                                                                                                                                                                                                                                                                                                                                                                                                                                                                                                                                                                                                                                                                                                                                                                                                                                                                                                                                                                                                                            |
| To your heart (my love open the door, (G) C G F  Let my love open the door (G) C G F  Let my love open the door (G) C G F  Let my love open the door (G) C G F  Let my love open the door)                                                                                                                                                                                                                                                                                                                                                                                                                                                                                                                                                                                                                                                                                                                                                                                                                                                                                                                                                                                                                                                                                                                                                                                                                                                                                                                                                                                                                                                                                                                                                                                                                                                                                                                                                                                                                                                                                                                                     |
| Verse 2 G F (G)                                                                                                                                                                                                                                                                                                                                                                                                                                                                                                                                                                                                                                                                                                                                                                                                                                                                                                                                                                                                                                                                                                                                                                                                                                                                                                                                                                                                                                                                                                                                                                                                                                                                                                                                                                                                                                                                                                                                                                                                                                                                                                                |
| When everything feels all over (G)                                                                                                                                                                                                                                                                                                                                                                                                                                                                                                                                                                                                                                                                                                                                                                                                                                                                                                                                                                                                                                                                                                                                                                                                                                                                                                                                                                                                                                                                                                                                                                                                                                                                                                                                                                                                                                                                                                                                                                                                                                                                                             |
| When everybody seems unkind C G F (G)                                                                                                                                                                                                                                                                                                                                                                                                                                                                                                                                                                                                                                                                                                                                                                                                                                                                                                                                                                                                                                                                                                                                                                                                                                                                                                                                                                                                                                                                                                                                                                                                                                                                                                                                                                                                                                                                                                                                                                                                                                                                                          |
| I'll give you a four-leaf clover  C G F Take all the worry out of your mind                                                                                                                                                                                                                                                                                                                                                                                                                                                                                                                                                                                                                                                                                                                                                                                                                                                                                                                                                                                                                                                                                                                                                                                                                                                                                                                                                                                                                                                                                                                                                                                                                                                                                                                                                                                                                                                                                                                                                                                                                                                    |
| Am G F                                                                                                                                                                                                                                                                                                                                                                                                                                                                                                                                                                                                                                                                                                                                                                                                                                                                                                                                                                                                                                                                                                                                                                                                                                                                                                                                                                                                                                                                                                                                                                                                                                                                                                                                                                                                                                                                                                                                                                                                                                                                                                                         |
| Let my love open the door  Am G Let my love open the door  Am G Let my love open the door  C To your heart (my love open the door (G) C Let my love open the door                                                                                                                                                                                                                                                                                                                                                                                                                                                                                                                                                                                                                                                                                                                                                                                                                                                                                                                                                                                                                                                                                                                                                                                                                                                                                                                                                                                                                                                                                                                                                                                                                                                                                                                                                                                              |
| Let my love open the door  Am  G  Let my love open the door  Am  G  Let my love open the door  C  G  To your heart (my love open the door  (G) C  G  Let my love open the door  (G) C  G  Let my love open the door  (G) C  G  F  Let my love open the door  (G) C  G  F  (G)  (G) C  G  F  (G)                                                                                                                                                                                                                                                                                                                                                                                                                                                                                                                                                                                                                                                                                                                                                                                                                                                                                                                                                                                                                                                                                                                                                                                                                                                                                                                                                                                                                                                                                                                                                                                                                                                                                                                                                                                                                                |
| Let my love open the door  Am  G  Let my love open the door  Am  G  F  Let my love open the door  C  G  To your heart (my love open the door  (G) C  G  F  Let my love open the door  (G) C  G  F  Let my love open the door  (G) C  G  F  Let my love open the door  (G) C  G  F  Let my love open the door  (G) C  G  F  Let my love open the door  (G) C  G  F  Let my love open the door  (G) C  G  F  Let my love open the door  (G) C  G  F  Let my love open the door  (G) C  G  F  Let my love open the door  (G) C  G  F  Let my love open the door  (G) C  G  F  Let my love open the door  (G) C  G  F  Let my love open the door  (G) C  G  F  Let my love open the door  (G) C  G  F  Let my love open the door  (G) C  G  F  Let my love open the door  (G) C  G  F  Let my love open the door  (G) C  G  F  Let my love open the door  (G) C  G  F  Let my love open the door  (G) C  G  F  Let my love open the door  (G) C  G  F  Let my love open the door  (G) C  G  F  Let my love open the door  (G) C  G  F  Let my love open the door  (G) C  G  F  Let my love open the door  (G) C  G  F  Let my love open the door  (G) C  G  F  Let my love open the door  (G) C  G  F  Let my love open the door  (G) C  G  F  Let my love open the door  (G) C  G  F  Let my love open the door  (G) C  G  F  Let my love open the door  (G) C  G  F  Let my love open the door  (G) C  G  F  Let my love open the door  (G) C  G  F  Let my love open the door  (G) C  G  F  Let my love open the door  (G) C  G  F  Let my love open the door  (G) C  G  F  Let my love open the door  (G) C  F  Let my love open the door  (G) C  F  Let my love open the door  (G) C  F  Let my love open the door  (G) C  F  Let my love open the door  (G) C  F  Let my love open the door  (G) C  F  Let my love open the door  (G) C  F  Let my love open the door  (G) C  F  Let my love open the door  (G) C  F  Let my love open the door  (G) C  H  Let my love open the door  (G) C  H  Let my love open the door  (G) C  H  Let my love open the door  (G) C  H  Let my love open the door  (G) C  H  Let my love o |
| Let my love open the door  Am  G  Let my love open the door  Am  G  F  Let my love open the door  C  G  To your heart (my love open the door  (G) C  G  F  Let my love open the door  (G) C  G  F  Let my love open the door  (G) C  G  F  Let my love open the door  (G) C  G  F  Let my love open the door  (G) C  G  F  Let my love open the door  (G) C  G  F  Let my love open the door  (G) C  G  F  Let my love open the door  (G) C  G  F  Let my love open the door  (G) C  G  F  Let my love open the door  (G) C  G  F  Let my love open the door  (G) C  G  F  Let my love open the door  (G) C  G  F  Let my love open the door  (G) C  G  F  Let my love open the door  (G) C  F  Let my love open the door  (G) C  F  Let my love open the door  (G) C  F  Let my love open the door  (G) C  F  Let my love open the door  (G) C  F  Let my love open the door  (G) C  F  Let my love open the door  (G) C  F  Let my love open the door  (G) C  F  Let my love open the door  (G) C  F  Let my love open the door  (G) C  F  Let my love open the door  (G) C  F  Let my love open the door  (G) C  F  Let my love open the door  (G) C  F  Let my love open the door  (G) C  F  Let my love open the door  (G) C  F  Let my love open the door  (G) C  F  Let my love open the door  (G) C  F  Let my love open the door  (G) C  F  Let my love open the door  (G) C  F  Let my love open the door  (G) C  F  Let my love open the door  (G) C  F  Let my love open the door  (G) C  F  Let my love open the door  (G) C  F  Let my love open the door  (G) C  F  Let my love open the door  (G) C  F  Let my love open the door  (G) C  F  Let my love open the door  (G) C  F  Let my love open the door  (G) C  F  Let my love open the door  (G) C  F  Let my love open the door  (G) C  F  Let my love open the door  (G) C  F  Let my love open the door  (G) C  F  Let my love open the door  (G) C  F  Let my love open the door  (G) C  F  Let my love open the door  (G) C  F  Let my love open the door  (G) C  F  Let my love open the door  (G) C  F  Let my love open the door  (G) C  F  Let m |
| Let my love open the door  Am  G  Let my love open the door  Am  G  F  Let my love open the door  C  G  To your heart (my love open the door  (G) C  G  F  Let my love open the door  (G) C  G  F  Let my love open the door  (G) C  G  F  Let my love open the door  (G) C  G  F  Let my love open the door  (G) C  G  F  Let my love open the door  (G) C  G  F  Let my love open the door  (G) C  G  F  Let my love open the door  (G) C  G  F  Let my love open the door  (G) C  G  F  Let my love open the door  (G) C  G  F  Let my love open the door  (G) C  G  F  Let my love open the door  (G) C  G  F  Let my love open the door  (G) C  G  F  Let my love open the door  (G) C  G  F  Let my love open the door  (G) C  G  F  Let my love open the door  (G) C  G  F  Let my love open the door  (G) C  G  F  Let my love open the door  (G) C  G  F  Let my love open the door  (G) C  G  F  Let my love open the door  (G) C  G  F  Let my love open the door  (G) C  G  F  Let my love open the door  (G) C  G  F  Let my love open the door  (G) C  G  F  Let my love open the door  (G) C  G  F  Let my love open the door  (G) C  G  F  Let my love open the door  (G) C  G  F  Let my love open the door  (G) C  G  F  Let my love open the door  (G) C  G  F  Let my love open the door  (G) C  G  F  Let my love open the door  (G) C  G  F  Let my love open the door  (G) C  F  Let my love open the door  (G) C  F  Let my love open the door  (G) C  F  Let my love open the door  (G) C  F  Let my love open the door  (G) C  F  Let my love open the door  (G) C  F  Let my love open the door  (G) C  F  Let my love open the door  (G) C  F  Let my love open the door  (G) C  F  Let my love open the door  (G) C  F  Let my love open the door  (G) C  F  Let my love open the door  (G) C  F  Let my love open the door  (G) C  F  Let my love open the door  (G) C  F  Let my love open the door  (G) C  F  Let my love open the door  (G) C  F  Let my love open the door  (G) C  F  Let my love open the door  (G) C  F  Let my love open the door  (G) C  F  Let my love open the door  ( |
| Let my love open the door  Am  G  Let my love open the door  Am  G  F  Let my love open the door  C  G  To your heart (my love open the door  (G) C  G  F  Let my love open the door  (G) C  G  F  Let my love open the door  (G) C  G  F  Let my love open the door  (G) C  G  F  Let my love open the door  (G) C  G  F  Let my love open the door  (G) C  G  F  Let my love open the door  (G) C  G  F  Let my love open the door  (G) C  G  F  Let my love open the door  (G) C  G  F  C  G  C  G  C  G  F  C  G  C  C  G  F  C  G  C  C  G  C  G  C  G  C  G  C  G  C  G  C  G  C  G  C  G  C  G  C  G  C  G  C  G  C  G  C  G  C  G  C  G  C  C                                                                                                                                                                                                                                                                                                                                                                                                                                                                                                                                                                                                                                                                                                                                                                                                                                                                                                                                                                                                                                                                                                                                                                                                                                                                                                                                                                                                                                                                          |

**GF** (**G**) That's my love That's my love Let my love open the door (G) C G F (G) C G r Let my love open the door (G) C G F (G) C G F Let my love open the door (G) C G F Let my love open the door Verse 3 When tragedy befalls you Don't let it drag you down C G F Love can cure your problem C G F You're so lucky I'm around Am G Let my love open the door Am G F Let my love open the door G Let my love open the door To your heart

Bracketed chords are played for 1 beat only, and can be omitted for simplicity

Only one thing's gonna set you free