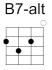

B7-alt
The alternative fingering for B7 is easier, dropping one note from the chord. Just move the G chord across one string.

C-alt Cm The alternative fingering for C flows nicely into Cm

C-alt