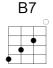

## G B7C Cm

When you were here before B7
Couldn't look you in the eye
You're just like an angel
Your skin makes me cry

You float like a feather
B7
In a beautiful world
C
I wish I was special
Cm
You're so very\* special

B7-alt
The alternative fingering for B7 is easier, dropping one note from the chord. Just move the G chord across one string.

C-alt Cm The alternative fingering for C flows nicely into Cm

C-alt