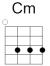

## G B7C Cm

When you were here before B7
Couldn't look you in the eye
You're just like an angel
Your skin makes me cry

You float like a feather
B7
In a beautiful world
C
I wish I was special
Cm
You're so very\* special