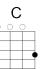

## G B7C Cm

When you were here before B7
Couldn't look you in the eye
You're just like an angel
Your skin makes me cry

You float like a feather
B7
In a beautiful world
C
I wish I was special
Cm
You're so very\* special

B7-alt
The alternative fingering for B7 is easier, dropping one note from the chord. Just move the G chord across one string.

C-alt Cm The alternative fingering for C flows nicely into Cm

C-alt