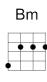

## G Bm Em G C

G Bm Lin I read the news today, oh boy C Em Am Em G CM7 About a lucky man who made the grade Bm EmG And though the news was rather sad C F Em G Well I just had to lau-augh C F Em CM7 I saw the photogra-aph

EmG Bm He blew his mind out in a car CM7 Em. He didn't notice that the lights had changed G Bm G Em G A crowd of people stood and stared They'd seen his face before Nobody was really sure G If he was from the House of Lords

Bm Em G I saw a film today, oh boy C Em Am The English army had just won the war G Bm Em G CM7 A crowd of people turned away But I just had to look G Having read the book CM7 Bm G Am7 Em I'd love to turn you on