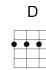

## G Bm Em G C

G Bm Lin I read the news today, oh boy C Em Am Em G CM7 About a lucky man who made the grade Bm EmG And though the news was rather sad C F Em G Well I just had to lau-augh C F Em CM7 I saw the photogra-aph

EmG Bm He blew his mind out in a car CM7 Em. He didn't notice that the lights had changed G Bm G Em G A crowd of people stood and stared They'd seen his face before Nobody was really sure G If he was from the House of Lords

Bm Em G I saw a film today, oh boy C Em Am The English army had just won the war G Bm Em G CM7 A crowd of people turned away But I just had to look G Having read the book CM7 Bm G Am7 Em I'd love to turn you on